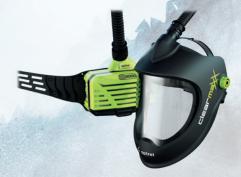

#### MULTI FUNCTION SYSTEM

Combining it with the optrel e3000 PAPR system with mountain breeze filter the clearmaxx becomes the perfect buddy on countless types of work. The easy-to-change DIN5 front cover lens expands the system to the perfect protector for efficient plasma cutting.

Item no. 1100.000

optrel clearmaxx standard version
(expected to be available
from summer 2018)

Item no. 4900.020
optrel clearmaxx PAPR-Version
(e3000 PAPR system
has to be ordered separately)

ALWAYS A GREAT VIEW AND PERFECT AIR CONDITIONS WHEN PROTECTING YOUR FACE IS NECESSARY.