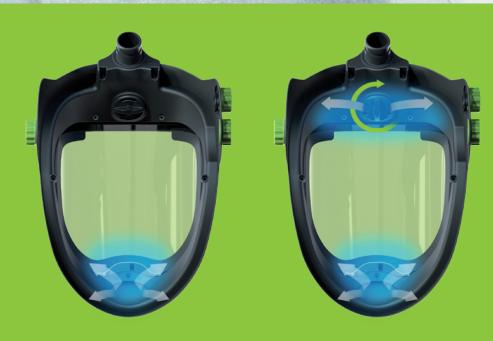

### ADJUSTABLE AIR DISTRIBUTION:

A rotary switch can be used to feed 20% of the air cooling the forehead area. Direct air draft crossing the eyes leading to dry eyes is avoided by the air distribution system.