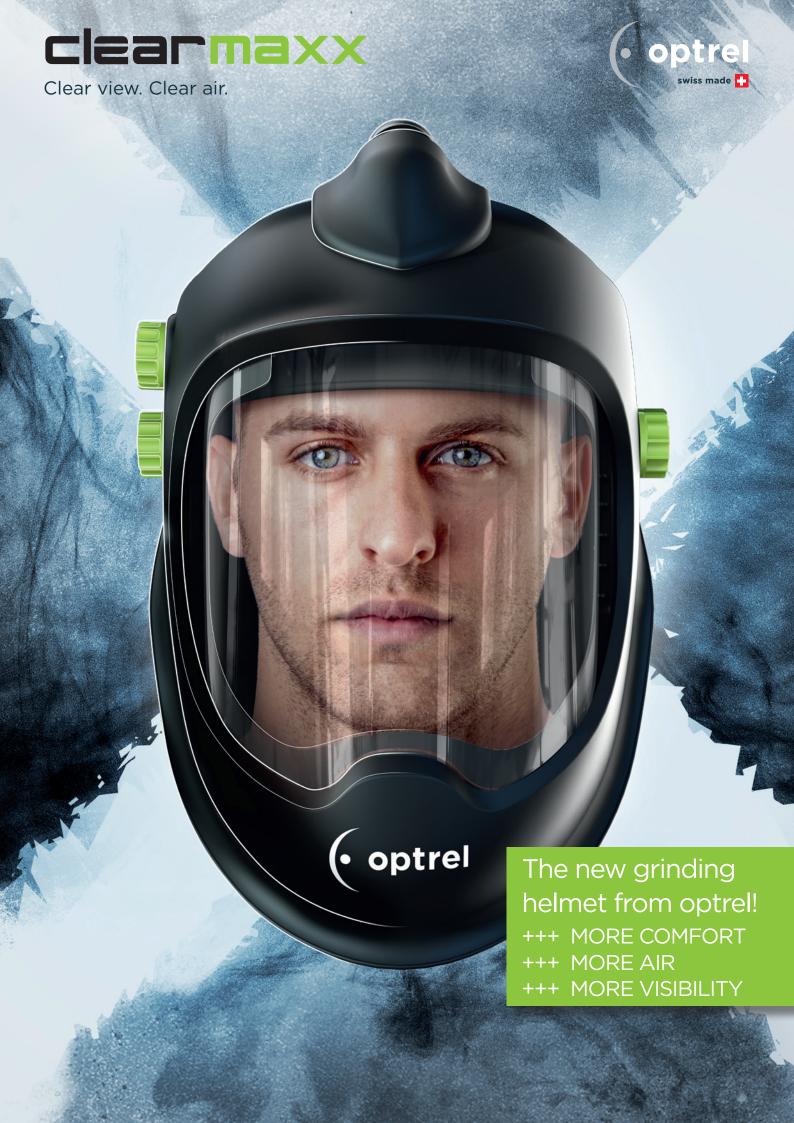

# WELCOME TO THE COMFORT ZONE! CLEARMAXX - THINGS ARE CLEAR

# WORK WITH YOUR OWN CLIMATE COMFORT ZONE

Unlimited clear view of your workspace, filtered and clear air with adjustable air distribution make the clearmaxx the unique face and respiratory protection system.