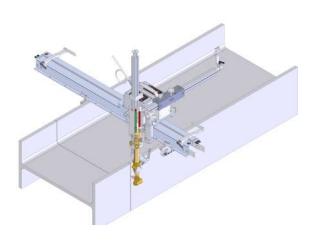

#### STRAIGHT CUT SETUP

| Item | Part No.        | Description            | Qty |
|------|-----------------|------------------------|-----|
| 1    | GS-570-006      | KAT UPPER HOUSING      | 1   |
| 2    | GS-570-003      | RACK BOX ASSEMBLY      | 1   |
| 3    | GS-570-001      | TRACK MOUNTING DEVICE  | 2   |
| 4    | GK-201-109      | EXTENDED SWIVEL CLAMP  | 1   |
| 5    | GK-191-P-200-2B | LOWER HOUSING ASSEMBLY | 1   |
| 6    | GK-191-P-061    | LIMIT SWITCH ACTUATOR  | 2   |
| 7    | GK-190-650      | RACK BOX ASSEMBLY      | 1   |
| 8    | GK-190-238      | LIMIT SWITCH ACTUATOR  | 2   |
| 9    | GK-190-066      | RISER ASSEMBLY         | 1   |
| 10   | GK-190-047-4    | RACK ARM               | 2   |
| 11   | GK-181-038      | PIVOTING CABLE CLAMP   | 1   |
| 12   | GK-166-258      | 5' TRACK ASSEMBLY      | 1   |
| 13   | GK-165-068      | CUTTING TORCH HOLDER   | 1   |
| 14   | -               | TORCH (NOT INCLUDED)   | -   |