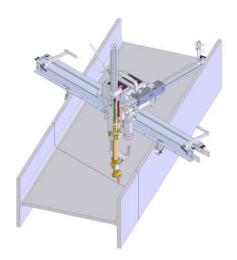

# Cut beams with precision and speed HINGED TRACK MOUNTING DEVICE ALLOWS FOR LINEAR AND ANGLED CUTS

### **ANGLED CUT SETUP**

The H Beam system is designed with a track mounting device which uses on/off magnets on a swivel hinge to provide both linear and angular cuts. The mounting device is unlocked which allows the track to swivel on its axis. This is ideal for applications which also require cuts to be made on a 45° angle for butting two beams together.