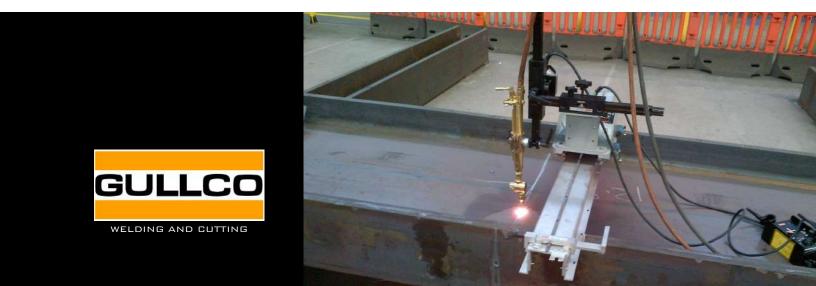

## **H BEAM CUTTING SYSTEM**

The H Beam Cutting System combines the versatile KAT® automation carriage with a motorized torch to provide precision and speed to the cutting of beams.

The carriage is mounted on a track which can be unlocked and adjusted to allow for angled cuts.

By automating the vertical and horizontal cuts of the beam, increased productivity and cost savings can be achieved while reducing material handling and improving cut quality.

# Cut beams with precision and speed HINGED TRACK MOUNTING DEVICE ALLOWS FOR LINEAR AND ANGLED CUTS