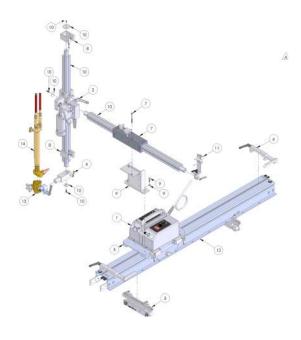

| Item | Part No.        | Description            | Qty |
|------|-----------------|------------------------|-----|
| 1    | GS-570-006      | KAT UPPER HOUSING      | 1   |
| 2    | GS-570-003      | RACK BOX ASSEMBLY      | 1   |
| 3    | GS-570-001      | TRACK MOUNTING DEVICE  | 2   |
| 4    | GK-201-109      | EXTENDED SWIVEL CLAMP  | 1   |
| 5    | GK-191-P-200-2B | LOWER HOUSING ASSEMBLY | 1   |
| 6    | GK-191-P-061    | LIMIT SWITCH ACTUATOR  | 2   |
| 7    | GK-190-650      | RACK BOX ASSEMBLY      | 1   |
| 8    | GK-190-238      | LIMIT SWITCH ACTUATOR  | 2   |
| 9    | GK-190-066      | RISER ASSEMBLY         | 1   |
| 10   | GK-190-047-4    | RACK ARM               | 2   |
| 11   | GK-181-038      | PIVOTING CABLE CLAMP   | 1   |
| 12   | GK-166-258      | 5' TRACK ASSEMBLY      | 1   |
| 13   | GK-165-068      | CUTTING TORCH HOLDER   | 1   |
| 14   | -               | TORCH (NOT INCLUDED)   | -   |