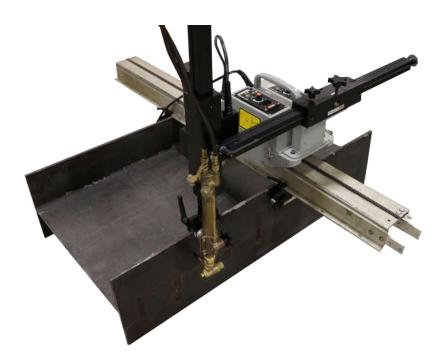

## **H BEAM CUTTING SYSTEM**

The H Beam Cutting System combines the versatile KAT® automation carriage with a motorized torch to provide precision and speed to the cutting of beams.

The carriage is mounted on a track which can be unlocked and adjusted to allow for angled cuts.

By automating the vertical and horizontal cuts of the beam, increased productivity and cost savings can be achieved while reducing material handling and improving cut quality.

#### STRAIGHT CUT SETUP