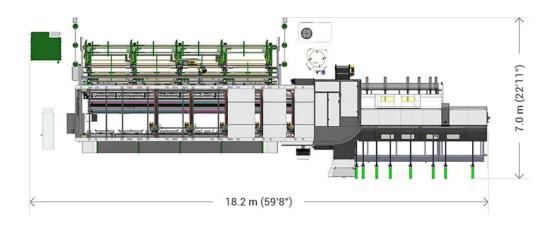

## LT8.20 Technical information

| Laser                                                                                            |                             |
|--------------------------------------------------------------------------------------------------|-----------------------------|
| Source (kW)                                                                                      | Fiber 3-4-5                 |
| Cutting head                                                                                     | BLM GROUP 3D Tube Cutter    |
| Loading                                                                                          |                             |
| Load 1 ( front rear )                                                                            | Bundle, stepper, single bar |
| Load 2 ( front rear )                                                                            | Bundle, stepper, single bar |
| Compact loader                                                                                   | Motorized chains            |
| Minimum loading length (m)                                                                       | 2.5                         |
| Maximum loading length (m)                                                                       | 6.5 - 8.5 - 12.5            |
| Bundle loading capacity (kg)                                                                     | 5,000                       |
| Unloader                                                                                         |                             |
| Three programmable positions, rear conveyor belt and motorized front and rear collection tables. |                             |
| Unloading length (m)                                                                             | 4.5 - 6.5 - 8.5             |
| Power                                                                                            |                             |
| Average drawn power (O2) (kW)                                                                    | 16 Fiber                    |
| Average drawn power (N2) (kW)                                                                    | 21 (Fiber)                  |
|                                                                                                  |                             |

Standard machine loading 6.5 m and unloading 4.5m