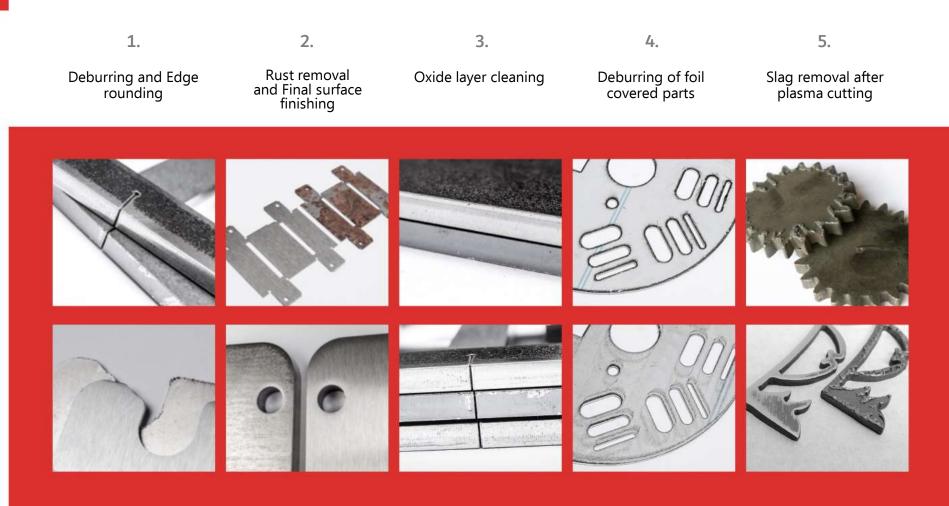

changing
- 9. Tilting control panel and plexi glass doors you can tilt the main control panel and see the process inside the machine and easily change working parametres
- 10. Motorized lifting of the units easy adjusting of the working parametres from main control panel
- 11. ROLL ON system of the units D and B you can easily slide with the unit out of the machine and change consumable materials friendly using
- 12. Disc brush unit with 2 rows of the brushes 1st row is CW and 2nd row is CCW
- 13. Automatic measuring of material thickness

#### Working units overview





#### Working width 650 – 1100 – 1300 – 1600 mm



#### Working instruments overview





D - Edge rounding brush

D - Oxide removal brush

D - Deslagging tool (hammer brush)



### What can you do with our technology?







# Rojek wide belt sanders

#### Machine components





### RWT worldwide





#### RWT across continets



| Europe                | Austria<br>Belarus<br>Belgium<br>Bulgaria<br>Croatia<br>Czech Republic<br>Danmark | Estonia<br>Finland<br>France<br>Germany<br>Great Britain<br>Greece<br>Hungary | Ireland<br>Italy<br>Latvia<br>Lithuania<br>Moldova<br>Netherland<br>Poland | Portugal<br>Romania<br>Russia<br>Serbia<br>Slovakia<br>Slovenia<br>Spain | Sweden<br>Switzerland<br>Turkey<br>Ukraine |
|-----------------------|-----------------------------------------------------------------------------------|-------------------------------------------------------------------------------|----------------------------------------------------------------------------|-----------------------------------