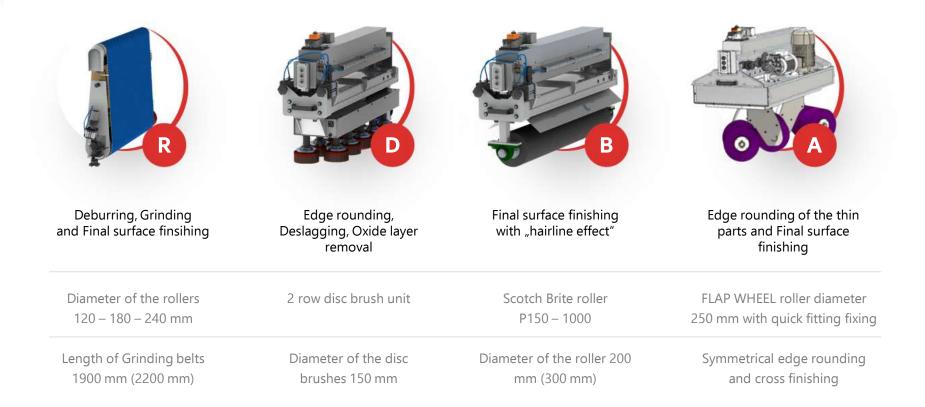

versatility you can make Deburring, Deslagging, Edge rounding, Oxide removal and Final surface finishing with 1 machine in 1 pass
- 7. Low operating costs
- 8. Quick fitting system of consumable materials for easy and fast changing
- 9. Tilting control panel and plexi glass doors you can tilt the main control panel and see the process inside the machine and easily change working parametres
- 10. Motorized lifting of the units easy adjusting of the working parametres from main control panel
- 11. ROLL ON system of the units D and B you can easily slide with the unit out of the machine and change consumable materials friendly using
- 12. Disc brush unit with 2 rows of the brushes 1st row is CW and 2nd row is CCW
- 13. Automatic measuring of material thickness

#### Working units overview





#### Working width 650 – 1100 – 1300 – 1600 mm



#### Working instruments overview





D - Edge rounding brush

D - Oxide removal brush

D - Deslagging tool (hammer brush)



### What can you do with our technology?







# Rojek wide belt sanders

#### Machine components





### RWT worldwide





#### RWT across continets



| Europe                | Austria<br>Belarus<br>Belgium<br>Bulgaria<br>Croatia<br>Czech Republic<br>Danmark | Estonia<br>Finland<br>France<br>Germany<br>Great Britain<br>Greece<br>Hungary | Ireland<br>Italy<br>Latvia<br>Lithuania<br>Moldova<br>Netherland<br>Poland | Portugal<br>Romania<br>Russia<br>Serbia<br>Slovakia<br>Slovenia<br>Spain | Sweden<br>Switzerland<br>Turkey<br>Ukraine |
|-----------------------|-----------------------------------------------------