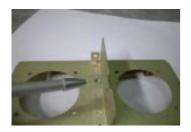

**SAFETY** the gap reduced between punch and anvil safeguards the operator safety.

**VERSATILE** the Prima structure, with its "FRAMES" interchangeable allows to install inserts in pipes (photo1 and 2) and inside boxes.