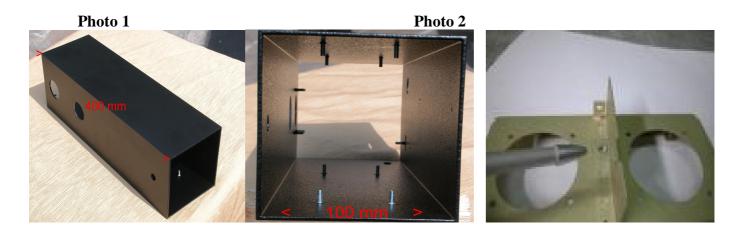

**SAFETY** the gap reduced between punch and anvil safeguards the operator safety.

**VERSATILE** the Prima structure, with its "FRAMES" interchangeable allows to install inserts in pipes (photo1 and 2) and inside boxes.