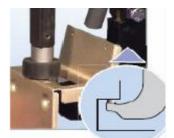

## VERSATILE

The eccentric anvils allows fasteners to be installed on the edge of the chassis or close to a fold of the same.