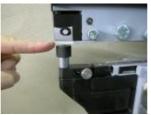

**SAFETY** the gap reduced between punch and anvil safeguards the operator safety.

**VERSATILE** the Prima structure, with its "FRAMES" interchangeable allows to install inserts in pipes (photo1 and 2) and inside boxes.