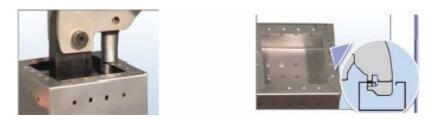

## VERSATILE

The eccentric anvils allows fasteners to be installed on the edge of the chassis or close to a fold of the same.