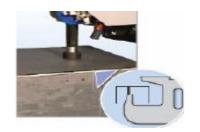

## VERSATILE

The eccentric anvils allows fasteners to be installed on the edge of the chassis or close to a fold of the same.