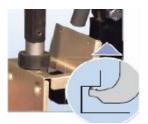

**SAFETY** the gap reduced between punch and anvil safeguards the operator safety.

STILL MORE VERSATILE the Prima Maxi structure, while maintaining the versatility of his "little sister", with its "FRAMES" interchangeable allows to install inserts in pipes (photos1and 2) and inside boxes of width up to 900 mm and a depth up to 600 mm !!! The eccentric anvils allows fasteners to be installed on the edge of the chassis or close to a fold of the same.