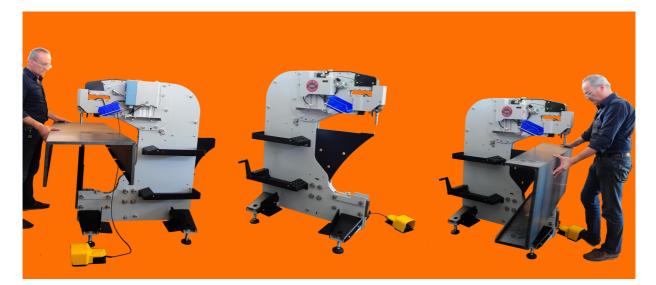

**SAFETY** the gap reduced between punch and anvil safeguards the operator safety.

STILL MORE VERSATILE the Prima Maxi structure, while maintaining the versatility of his "little sister", with its "FRAMES" interchangeable allows to install inserts in pipes (photos1and 2) and inside boxes of width up to 900 mm and a depth up to 600 mm !!! The eccentric anvils allows fasteners to be installed on the edge of the chassis or close to a fold of the same.