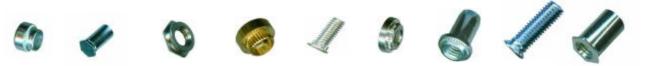

## "PRIMA INSERTER MAXI 450"

Salient features self clinching installation press

**PRIMA MAXI 450** is a press for self-clinching fasteners, being cost-effective, flexible, compact, easy to use and to maintain, this machine is very attractive to anyone working with metal sheets.