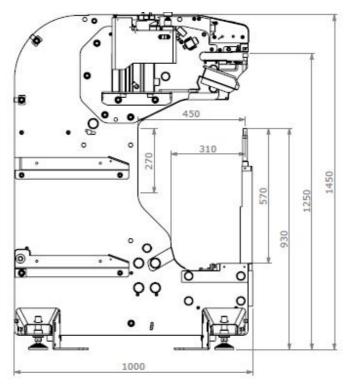

## "PRIMA INSERTER MAXI 450"

Salient features self clinching installation press

**PRIMA MAXI 450** is a press for self-clinching fasteners, being cost-effective, flexible, compact, easy to use and to maintain, this machine is very attractive to anyone working with metal sheets.