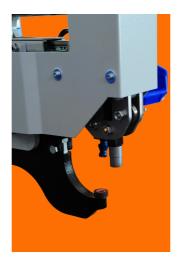

## "PRIMA INSERTER MAXI 450"

Salient features self clinching installation press

**PRIMA MAXI 450** is a press for self-clinching fasteners, being cost-effective, flexible, compact, easy to use and to maintain, this machine is very attractive to anyone working with metal sheets.

**SAFETY** the gap reduced between punch and anvil safeguards the operator safety.

STILL MORE VERSATILE the Prima Maxi structure, while maintaining the versatility of his "little sister", with its "FRAMES" interchangeable allows to install inserts in pipes (photos1and 2) and inside boxes of width up to 900 mm and a depth up to 600 mm !!! The eccentric anvils allows fasteners to be installed on the edge of the chassis or close to a fold of the same.