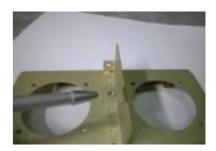

**SAFETY** the gap reduced between punch and anvil safeguards the operator safety.

STILL MORE VERSATILE the Prima Maxi structure, while maintaining the versatility of his "little sister", with its "FRAMES" interchangeable allows to install inserts in pipes (photos1and 2) and inside boxes of width up to 900 mm and a depth up to 600 mm !!! The eccentric anvils allows fasteners to be installed on the edge of the chassis or close to a fold of the same.