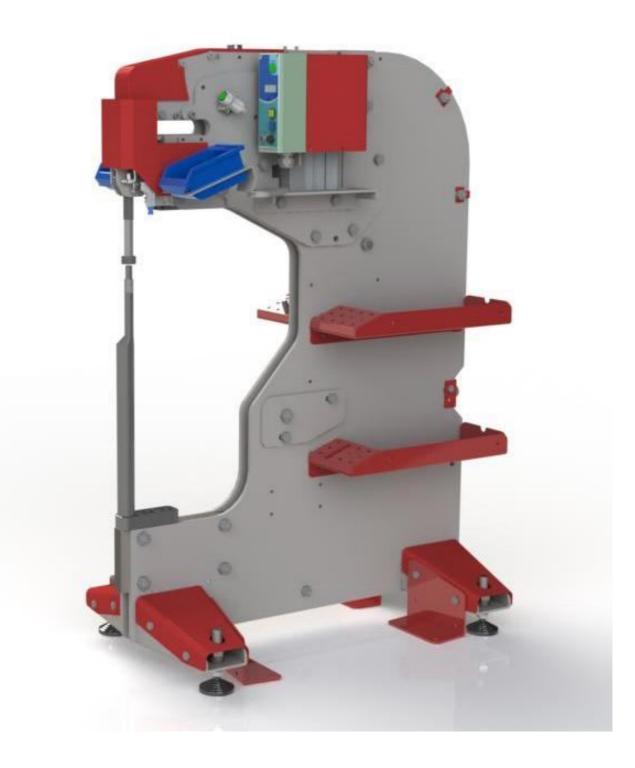

## "PRIMA INSERTER MAXI 450"

Salient features self clinching installation press

**PRIMA MAXI 450** is a press for self-clinching fasteners, being cost-effective, flexible, compact, easy to use and to maintain, this machine is very attractive to anyone working with metal sheets.

**SAFETY** the gap reduced between punch and anvil safeguards the operator safety.

STILL MORE VERSATILE the Prima Maxi structure, while maintaining the versatility of his "little sister", with its "FRAMES" interchangeable allows to install inserts in pipes (photos1and 2) and inside boxes of width up to 900 mm and a depth up to 600 mm !!! The eccentric anvils allows fasteners to be installed on the edge of the chassis or close to a fold of the same.

**POWERFUL** PRIMA MAXI may exert forces in the range from 150 KGs to 7 tons.

**FAST PRIMA MAXI** is a completely pneumatic machine hence the speed in operation is very high (cycle machine about 1 second), other machines in similar category are either hydraulic or hydro pneumatic, very slow operation...

**AFFORDABLE AND LEAST MAINTENANCE** being a pneumatic press, **PRIMA MAXI** doesn't need changes of oil or complex maintenances, it is enough to clean and to lubricate few parts. The maintenance requirements of this press are the least in the category...

**POWERFUL AND VERSATILE PLC** decremental incremental and total insert counter, LED display high brightness; Regulation force and pressing times; Auto diagnosis incorrect condition.

**QUALITY PRIMA MAXI** will work with you for many years because is built with high quality parts. Air regulator, pneumatic cylinder, electro valves etc, is from renowned brands like **SMC** Japan (word no, 1), all switches are **Matshushita** and **Nikkai** Japan.