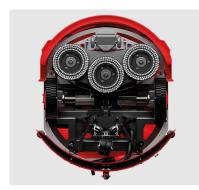

# The latest generation of the proven RA660 Navi industrial floor cleaning robot.

The RA660 Navi XL is ideal for all applications where cleanliness and hygiene are of utmost importance. Equipped with an intelligent cleaning system, three cleaning brushes and water suction, it is capable of cleaning any surface autonomously and efficiently - even in complex and crowded areas. With its redesigned user interface and remote application system, you have total control over your cleaning assistant. The autonomous docking station is also a great way to charge the RA660 Navi XL automatically.

Optimal brush layout

User-friendly control interface