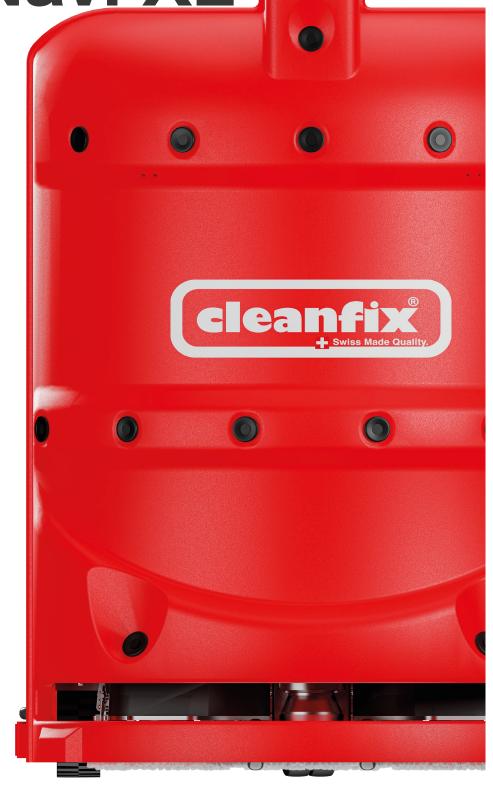

# The latest generation of the proven RA660 Navi industrial floor cleaning robot.

The RA660 Navi XL is ideal for all applications where cleanliness and hygiene are of utmost importance. Equipped with an intelligent cleaning system, three cleaning brushes and water suction, it is capable of cleaning any surface autonomously and efficiently - even in complex and crowded areas. With its redesigned user interface and remote application system, you have total control over your cleaning assistant. The autonomous docking station is also a great way to charge the RA660 Navi XL automatically.

optional

(a) Super efficient with its intelligent cleaning algorithm. It is capable of cleaning up to 1500 m<sup>2</sup>/hour.

Intelligent by design with its unique shape it can enter narrow areas and never misses a spot.

Optimal brush layout

User-friendly control interface