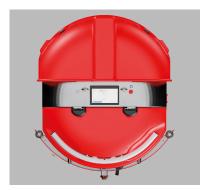

# The latest generation of the proven RA660 Navi industrial floor cleaning robot.

The RA660 Navi XL is ideal for all applications where cleanliness and hygiene are of utmost importance. Equipped with an intelligent cleaning system, three cleaning brushes and water suction, it is capable of cleaning any surface autonomously and efficiently - even in complex and crowded areas. With its redesigned user interface and remote application system, you have total control over your cleaning assistant. The autonomous docking station is also a great way to charge the RA660 Navi XL automatically.

| Update Interface            | External accessible   |
|-----------------------------|-----------------------|
| Communication               | LTE, WiFi, GPS        |
| Water level indication      | Yes (touchscreen/app) |
| Reporting service & web API | Embedded              |
| Remote access               | Yes (via app)         |
| Navigation system           | BlueBotics ANT®lite   |
| Autonomous docking          |                       |