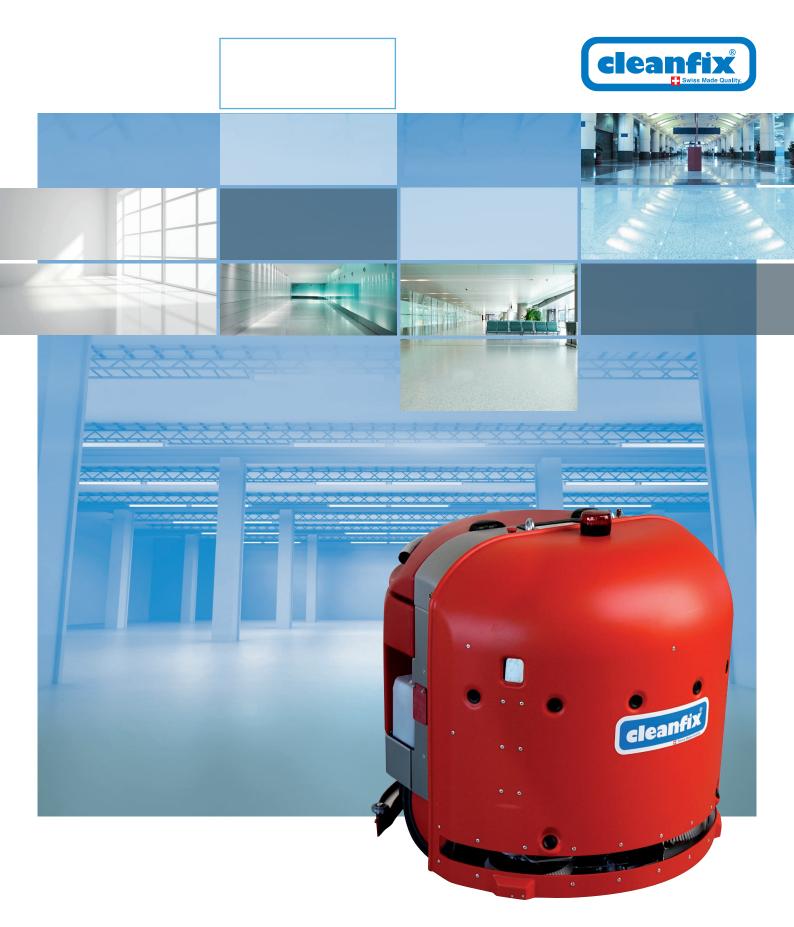

# The future starts with **RA660** Navi

## RA660 Navi

RA660 Navi is ideal for all applications where cleanness and hygiene are of utmost importance. Equipped with a navigation system, three moisturisable cleaning brushes and a suction cup, RA660 Navi wipes and sucks autonomously and highly efficiently.

### Ultra clean, ultra hygienic

RA660 Navi is suitable for thorough and consistent cleaning of supermarkets, shopping malls, open space offices, showrooms, large corridors, factroy buildings, warehouses, halls and large airport spaces.