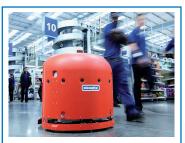

## RA660 Navi

RA660 Navi is ideal for all applications where cleanness and hygiene are of utmost importance. Equipped with a navigation system, three moisturisable cleaning brushes and a suction cup, RA660 Navi wipes and sucks autonomously and highly efficiently.

#### **Technical Datas:**

| Working width             | 66 cm           |
|---------------------------|-----------------|
| Working width suction cup | 87 cm           |
| Maximum runnig time       | 3.5 h           |
| Battery capacity          | 2x 12 V / 96 Ah |
| Battery tension           | 24 V            |
| Cleanning speed           | 0.6 m/s         |
| Fresh and dark water tank | 45              |
| Weight incl. Batteries    | 260 kg          |