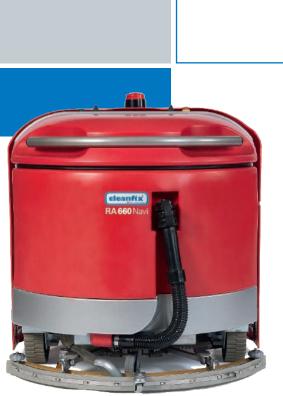

## RA660 Navi

RA660 Navi is ideal for all applications where cleanness and hygiene are of utmost importance. Equipped with a navigation system, three moisturisable cleaning brushes and a suction cup, RA660 Navi wipes and sucks autonomously and highly efficiently.

#### **Technical Datas:**

| Working width             | 66 cm           |
|---------------------------|-----------------|
| Working width suction cup | 87 cm           |
| Maximum runnig time       | 3.5 h           |
| Battery capacity          | 2x 12 V / 96 Ah |
| Battery tension           | 24 V            |
| Cleanning speed           | 0.6 m/s         |
| Fresh and dark water tank | 45              |
| Weight incl. Batteries    | 260 kg          |