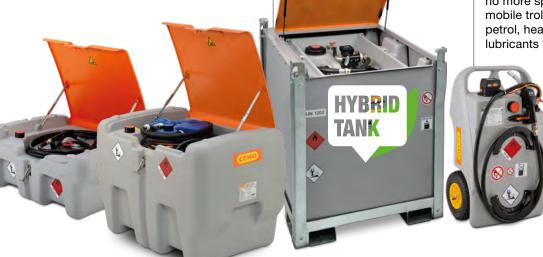

### **Mobile refuelling**

Fast and simple refuelling – on construction sites, off the beaten track or in the field. CEMO's mobile tank systems are available in a multitude of versions.

#### **PRO** mobil hybrid

version for diesel and AdBlue®.

Mobile tanks made of steel with inner tank made of PE: More lightweight, more durable,

longer ADR certification, PE inner tank can be replaced. Also available as a 2-in-1

#### **EASY** mobil

The practical solution for refuelling on-site – available for diesel, petrol or AdBlue®. Compact and lightweight design. Also available as a 2-in-1 version for diesel and AdBlue®.

#### Trolley

Easy to transport, no more spills: mobile trolleys for diesel, petrol, heating oil, lubricants and AdBlue®.