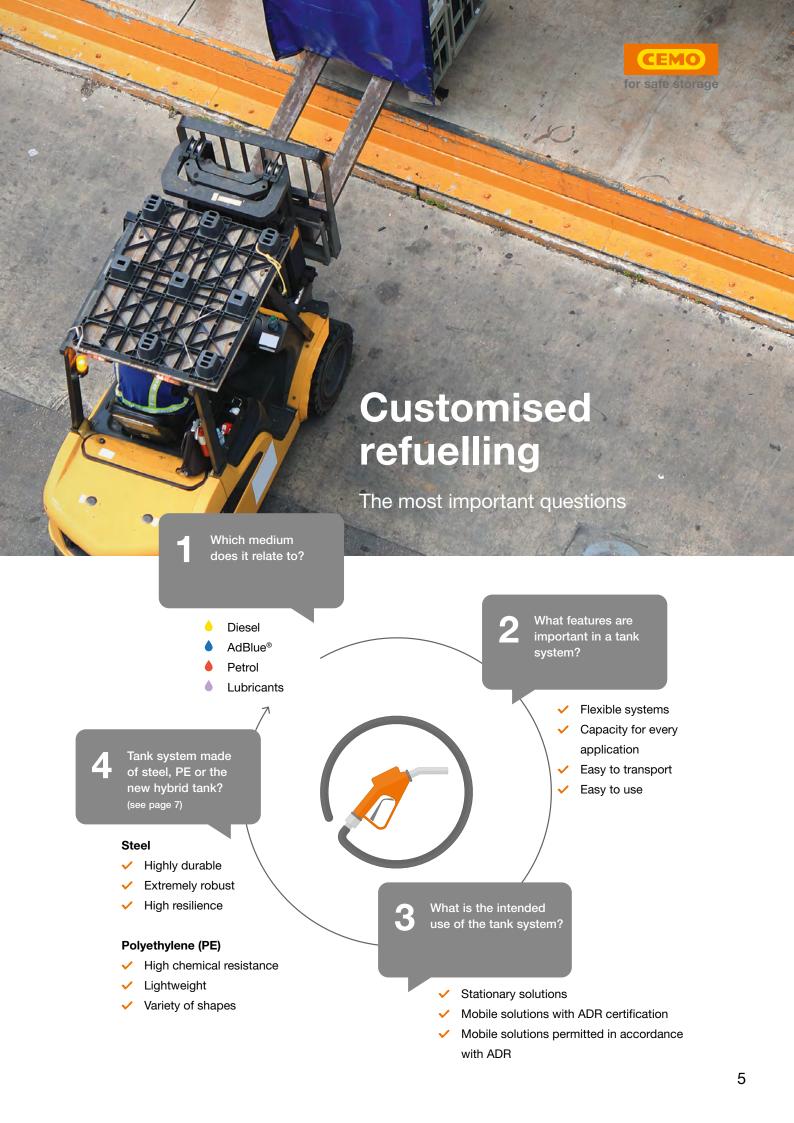

We will find a suitable solution – even for individual wishes and requirements.

No more forced refuelling stops. CEMO tank solutions ensure that vehicles can be refuelled at any time of the day or night. With petrol, diesel, AdBlue® or as a 2-in-1 solution. Stationary or mobile.

A suitable tank system makes you independent. CEMO provides efficient systems – from double-walled steel tanks to manoeuvrable trolleys. The focus is always on safety.

The tanks are either made of extremely durable and robust steel or lightweight, resistant PE in a variety of shapes. The new hybrid tanks made of steel with an inner tank made of PE combine the advantages of both materials.