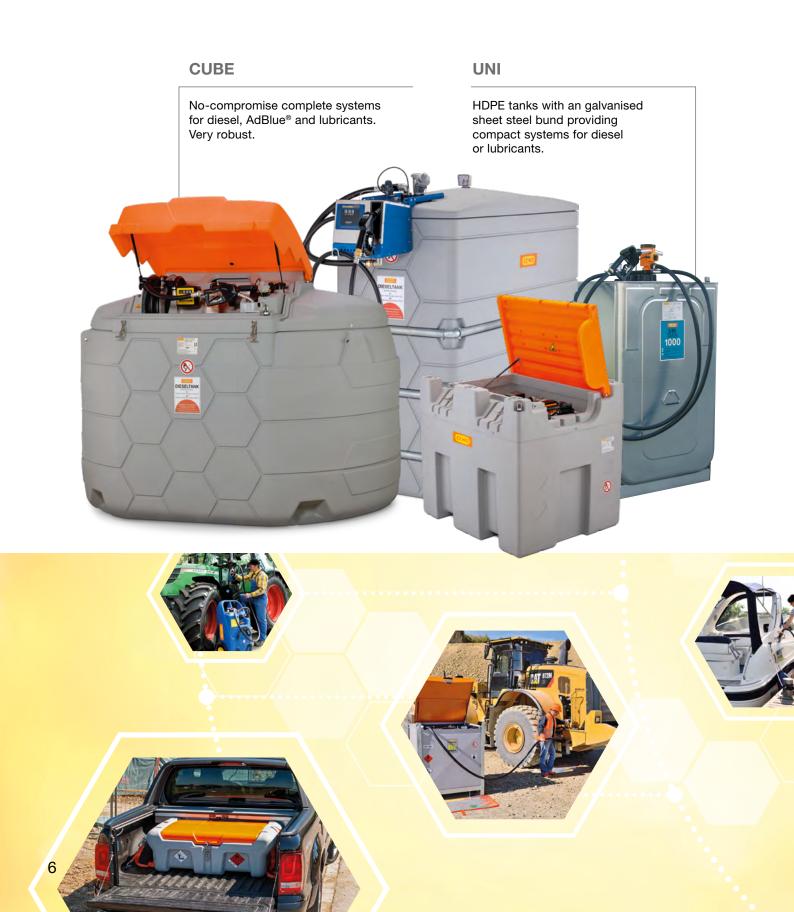

### **Stationary refuelling**

Robust, stationary individual tanks up to 5,000 litres and complete systems up to 15,000 litres made of PE as well as steel tanks holding up to 30,000 litres.

### Professional tank systems, well thought-out

Solutions that prevent downtime and save valuable time: CEMO offers you complete systems made of high-quality polyethylene or steel tanks with integrated accessories.