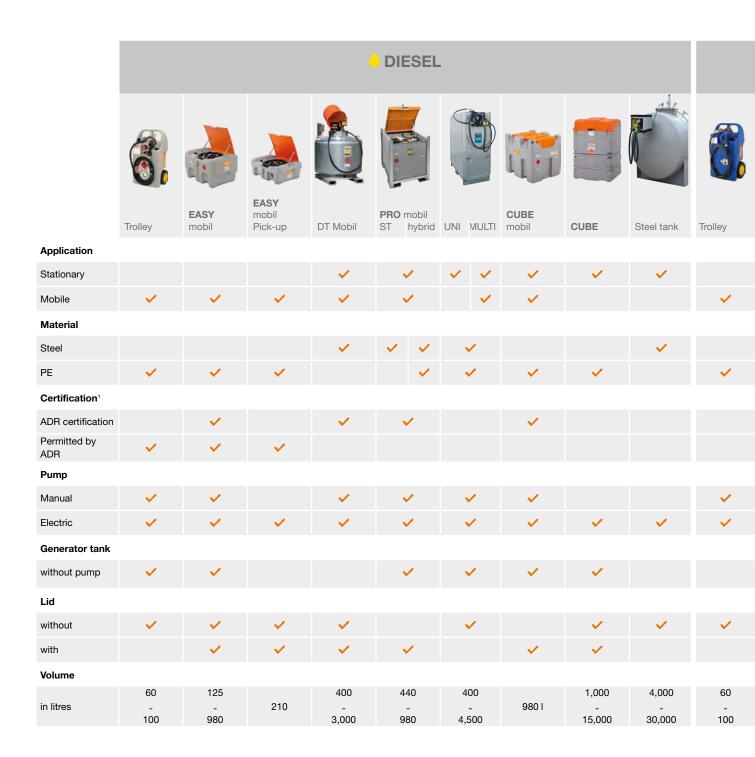

### **Stationary refuelling**

Robust, stationary individual tanks up to 5,000 litres and complete systems up to 15,000 litres made of PE as well as steel tanks holding up to 30,000 litres.

### **Mobile refuelling**

Fast and simple refuelling – on construction sites, off the beaten track or in the field. CEMO's mobile tank systems are available in a multitude of versions.

#### **PRO** mobil hybrid

version for diesel and AdBlue®.

Mobile tanks made of steel with inner tank made of PE: More lightweight, more durable,

longer ADR certification, PE inner tank can be replaced. Also available as a 2-in-1

#### **EASY** mobil

The practical solution for refuelling on-site – available for diesel, petrol or AdBlue®. Compact and lightweight design. Also available as a 2-in-1 version for diesel and AdBlue®.

#### Trolley

Easy to transport, no more spills: mobile trolleys for diesel, petrol, heating oil, lubricants and AdBlue®.