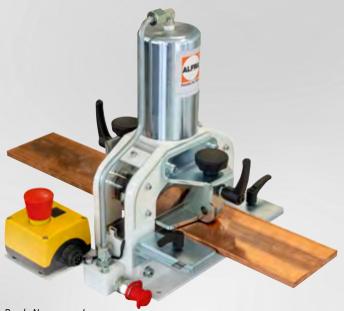

## **ALFRA BUSBAR CUTTING DEVICE - S 125**

## For clean, burr-free cutting of copper busbars max. 125 x 12 mm.

- Ideal supplementary device for busbar bending and hole punching device.
- Cutting time with electro-hydraulic pump depending on rail width 5 15 sec.
- Hold-down device and guidance fixture for central, precise cutting.
- Top cutter replaceable and resharpenable.
- With laser marking on the cut edge
- Hand protection cover (plexiglass cover)
  With access protection on the right and left side of the device (plexiglass cover). This safely shields the cutting area of the knife and prevents the user from accidentally interfering with the area.
- Emergency stop switch
- Safety foot switch (optional)

| ProdNo.     | 03250 1 |
|-------------|---------|
| 1 10u. 110. | 0)2)0.2 |

|                                       | ProdNo.  |
|---------------------------------------|----------|
| ALFRA busbar cutting device – S 125   | 03250.L  |
| Replacement top cutter                | 03251    |
| Electro-hydraulic pump AHP M1         | 03857    |
| Foot switch with safety function      | 03862.NG |
| (accessories necessary for operation) |          |