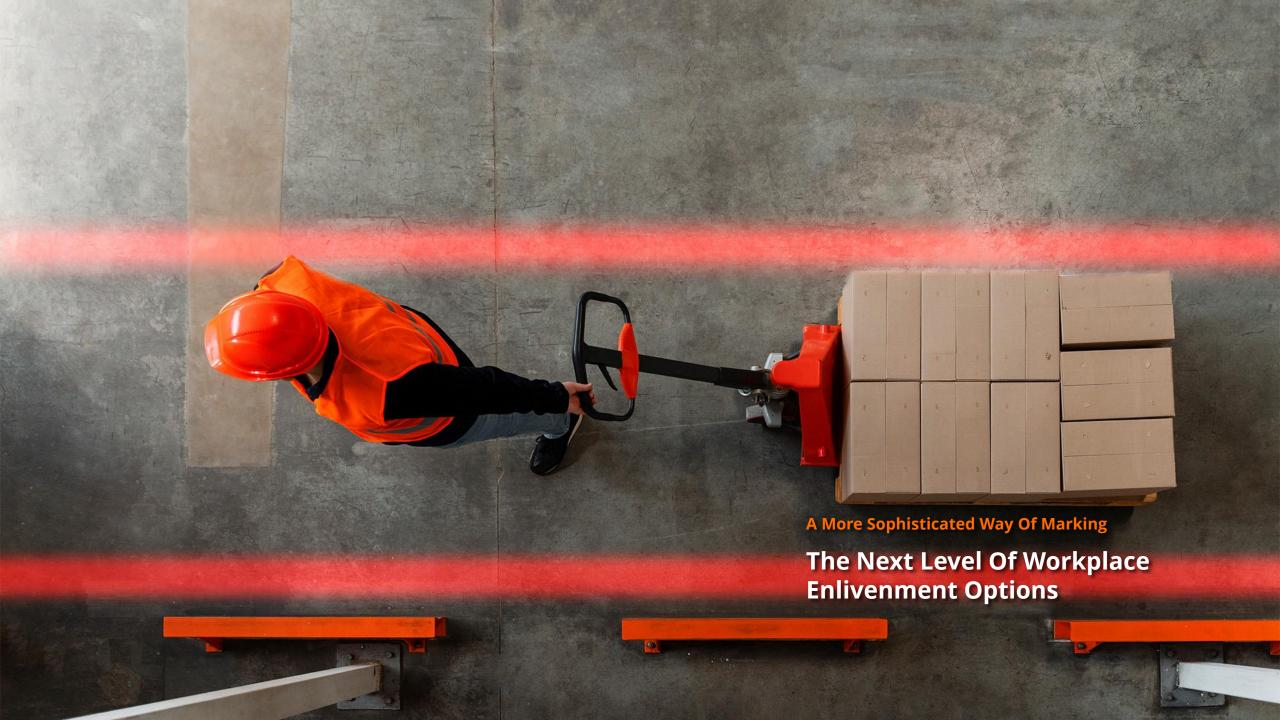

#### **LED Floor Marking Division**

• Illumination of safety signs, pedestrian crossings, logos, etc.

#### **Colision Avoidance Division**

- Speed limits with MHE deceleration in certain zones;
- Pedestrian collision avoidance.

#### **Visual Virtual Lines & Pallet Positions**

- LED line marking helps employees to navigate in spaces more quickly and efficiently, increasing productivity and minimizing human errors.
- Wide range of colors green, white, yellow, blue, red.