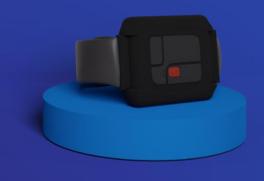

### **Immunity button**

- Interactive warning inside the forklift cabin.
- For temporary (10 sec) deactivation of speed deceleration function.