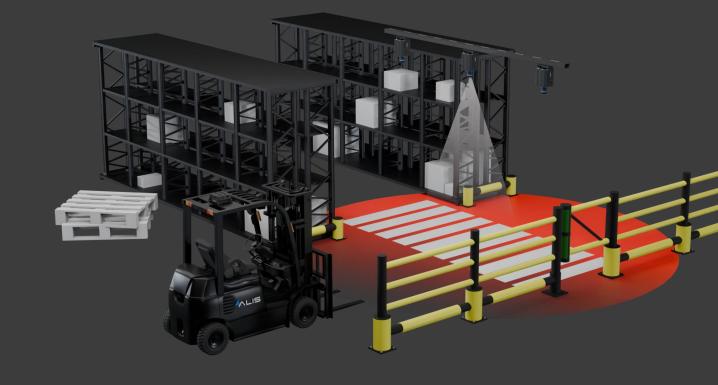

#### **Colision Avoidance Division**

- Speed limits with MHE deceleration in certain zones;
- Pedestrian collision avoidance.

#### **Possible use-cases:**

- Collision Avoidance: FLT vs FLT, FLT vs Pedestrian;
- FLT deceleration in zones.

#### **Possible use-cases:**

• Deceleration in hazardous zones plus LED Floor Marking extension.

Forklift Autonomous Safety