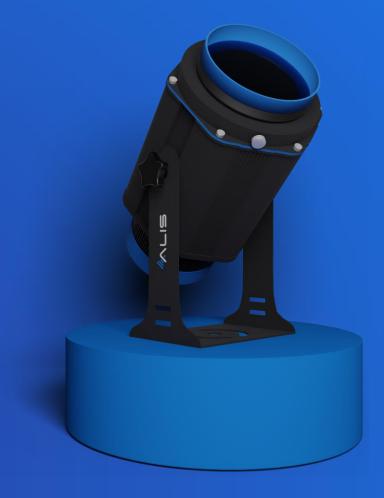

### **Industrial LED Projector With IP Cover 65**

#### **Variety of LED projectors**

- Depending on the installation height, environment, desired final size of symbol.
- Power of the LED projectors from 25W to 300W.

#### **Variety of optics**

• Depending on the color of the surface, desired final size of symbol, desired brightness of the illuminated sign.