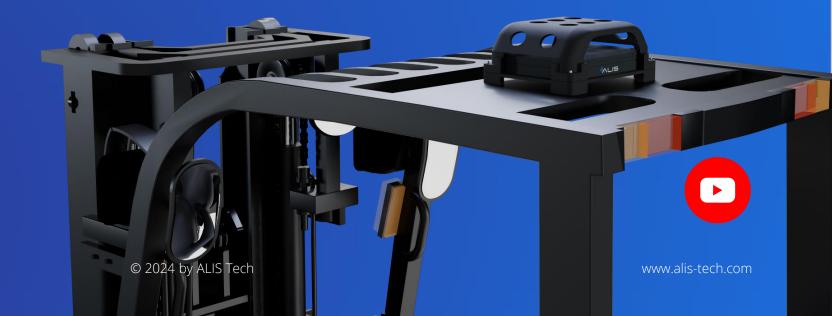

solution

**Collision Avoidance Solutions** 

#### **Possible use-cases:**

- Collision Avoidance: FLT vs FLT, FLT vs Pedestrian;
- FLT deceleration in zones.





### Core parts of ALIS solution

## **Collision Avoidance Solutions**

#### **Possible use-cases:**

• Deceleration in hazardous zones plus LED Floor Marking extension.





Forklift Autonomous Safety

## **Collision Avoidance Solutions**

### **Immunity button**

- Interactive warning inside the forklift cabin.
- For temporary (10 sec) deactivation of speed deceleration function.





#### **Forklift Autonomous Safety**

### **Collision Avoidance Solutions**

### **Peer-to-peer communication**

• Wireless communication of forklift tag with other tags and readers to activate el. devices (gates/LED projectors, etc.) around.







#### **Wireless Technologies**

### **Advantages of ALIS Collision Avoidance Solution**

#### **Peer-to-peer communication:**

- Accuracy up to 30 cm;
- Possibility to modify the size of the zone of deceleration/PJ activation.
- No need of eye contact of two tags to communicate with each other.
- Transferable from FLT to FLT.





#### **Wireless Technologies**

### **Advantages of ALIS Collision Avoidance Solution**

#### **Comprehensive Collision Avoidance Solution:**

- Indoor & outdoor use;
- Activation of electronic devices (combination with LED floor marking);
- Web-application;
- Compatible with all MHE manufacturers.





#### **Excessively Raised Loads**

### **Smart Collision Avoidance** Bar

Ensuring safe passage under lowered profiles without accidents caused by excessively r