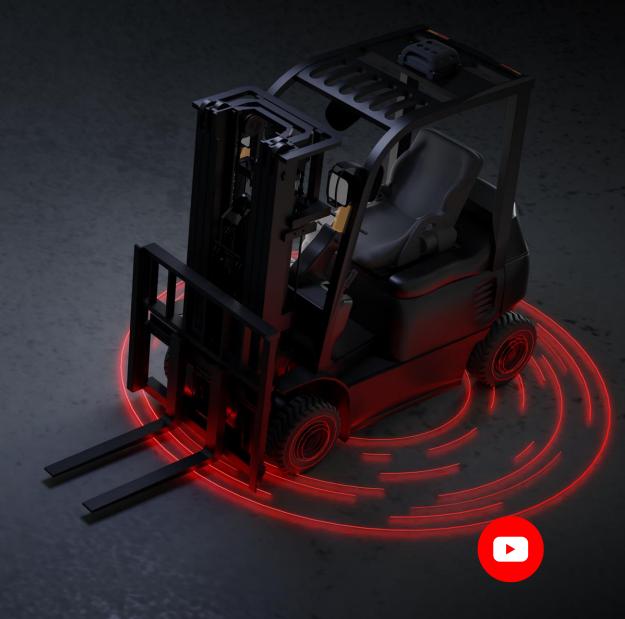

### Core parts of ALIS solution

**Collision Avoidance Solutions** 

#### **Possible use-cases:**

- Collision Avoidance: FLT vs FLT, FLT vs Pedestrian;
- FLT deceleration in zones.

## **Collision Avoidance Solutions**

#### **Possible use-cases:**

• Deceleration in hazardous zones plus LED Floor Marking extension.

Forklift Autonomous Safety