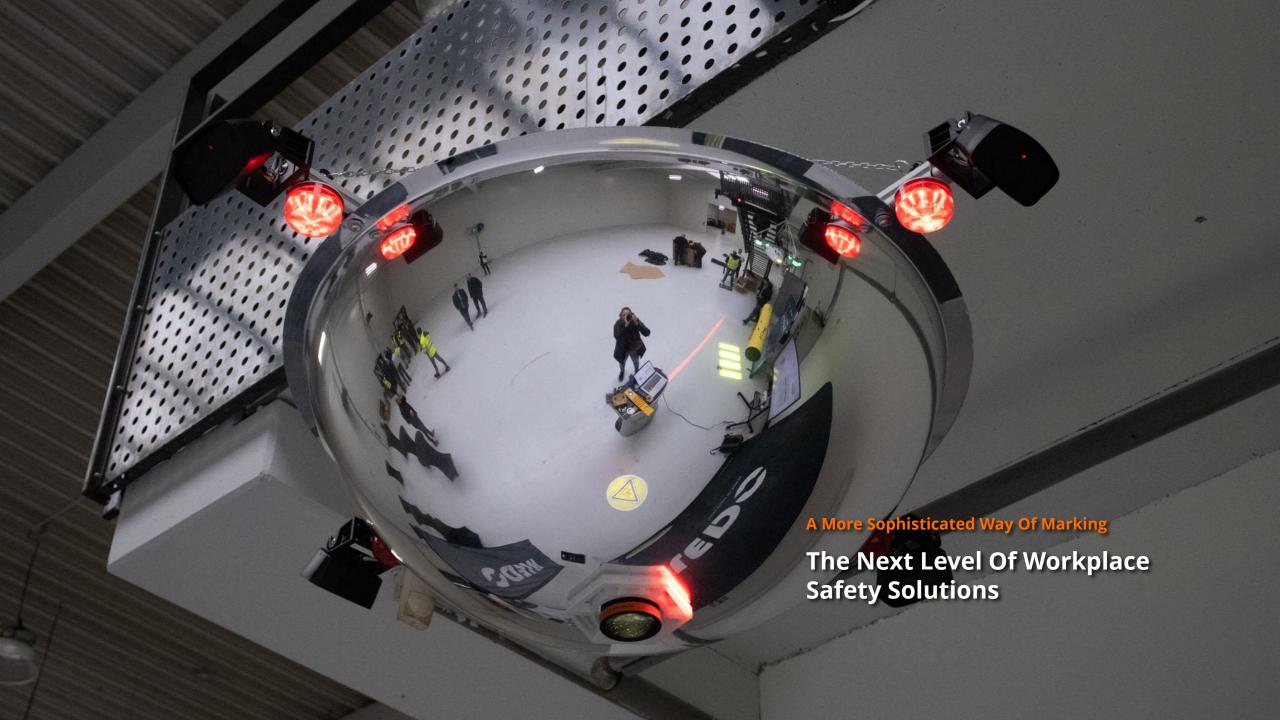

### **Smart Parabolic Mirror**

#### **Busy intersections**

- Industrial LED projector integrated into the parabolic mirror (360° point of view).
- Possible extension with light control by RGB beacons for up to 4 directions.
- LED projection triggered by the sensors. Detection of pedestrians/vehicles/both.