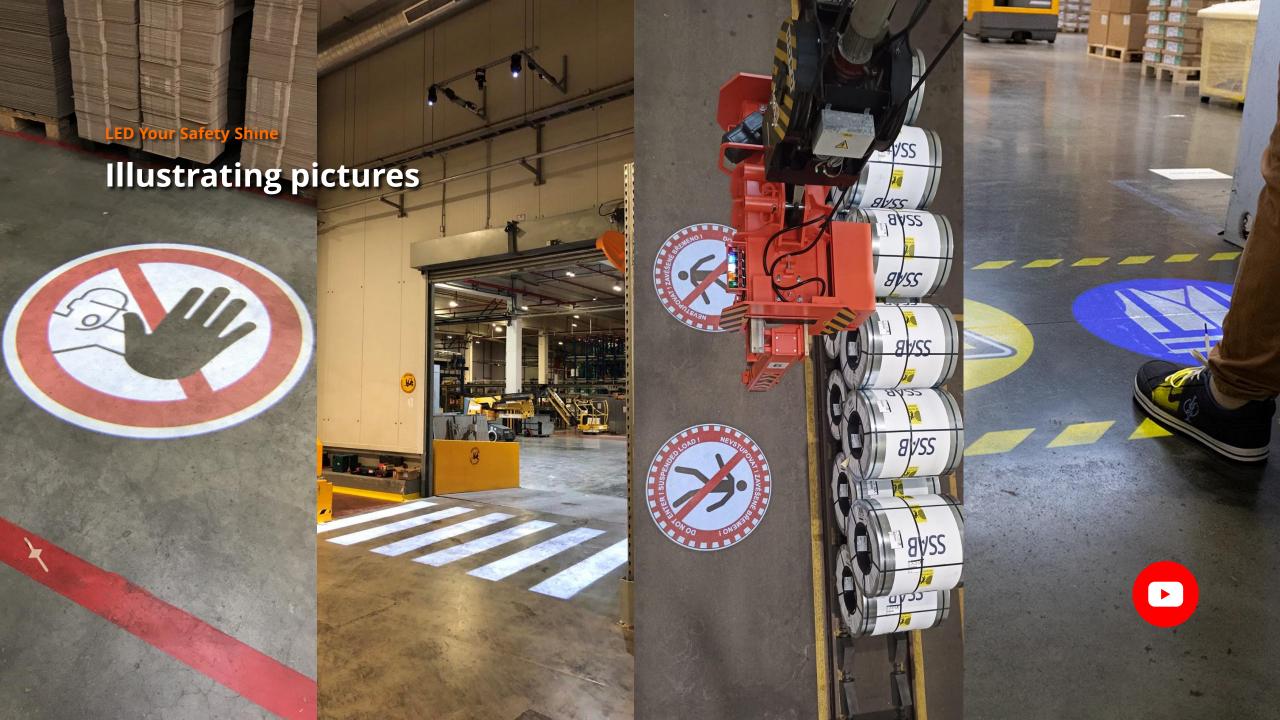

#### **To LED Your Safety Shine**

# **Unlimited Variety Of Safety Signs/Symbols**

#### **Smart LED Floor Marking Solutions**

 Danger & warning symbols, PPE signs, pedestrian crossings, crane hazardous zones, etc.

© 2024 by ALIS Tech