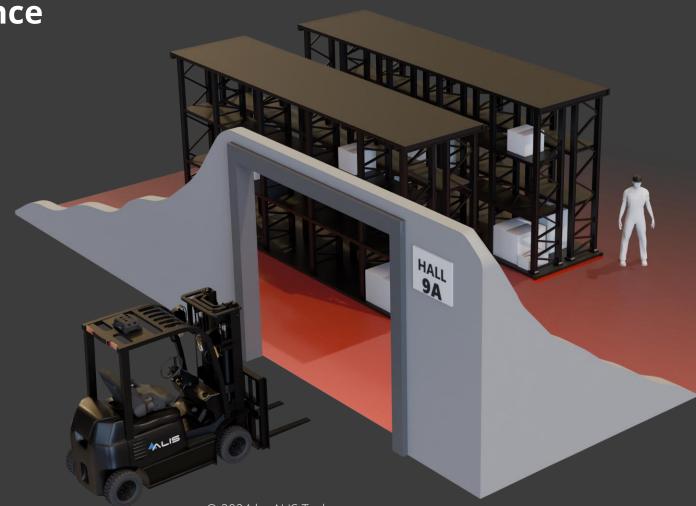

#### **Excessively Raised Loads**

### **Smart Collision Avoidance** Bar

Ensuring safe passage under lowered profiles without accidents caused by excessively raised loads.

#### The system is equipped with:

- an intelligent impact sensor
- a high-frequency sound alarm
  flashes LED signaling lights in the event of an impact