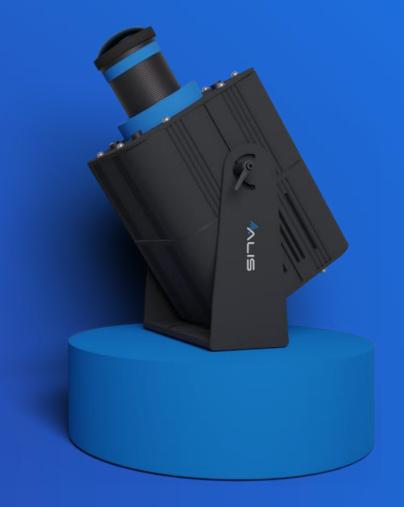

### **Industrial LED Projector With IP Cover 65**

#### **Variety of LED projectors**

- Depending on the installation height, environment, desired final size of symbol.
- Power of the LED projectors from 25W to 300W.

#### **Variety of optics**

• Depending on the color of the surface, desired final size of symbol, desired brightness of the illuminated sign.