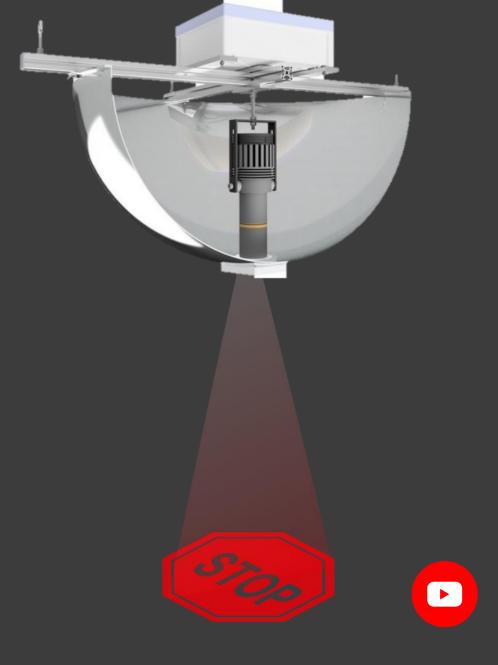

### **Smart Parabolic Mirror**

#### **Busy intersections**

- Industrial LED projector integrated into the parabolic mirror (360° point of view).
- Possible extension with light control by RGB beacons for up to 4 directions.
- LED projection triggered by the sensors. Detection of pedestrians/vehicles/both.