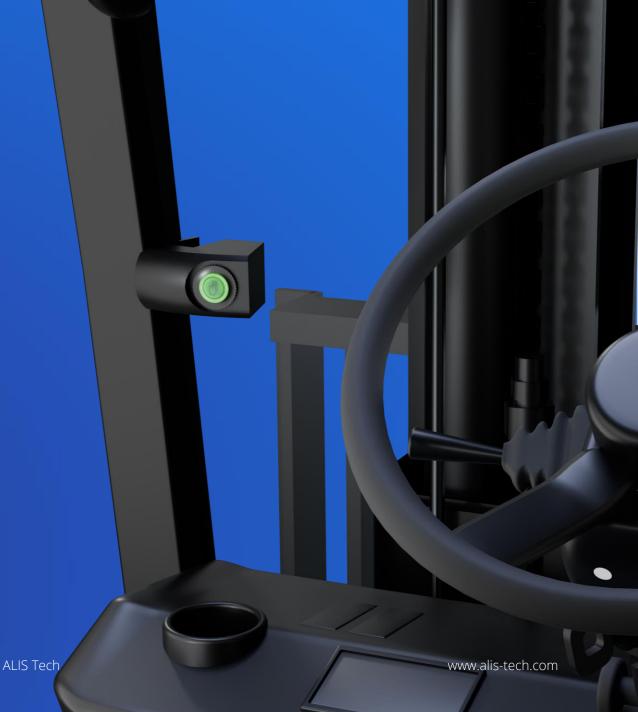

### **Peer-to-peer communication**

• Wireless communication of forklift tag with other tags and readers to activate el. devices (gates/LED projectors, etc.) around.

#### **Wireless Technologies**

#### **Peer-to-peer communication:**

- Accuracy up to 30 cm;
- Possibility to modify the size of the zone of deceleration/PJ activation.
- No need of eye contact of two tags to communicate with each other.
- Transferable from FLT to FLT.