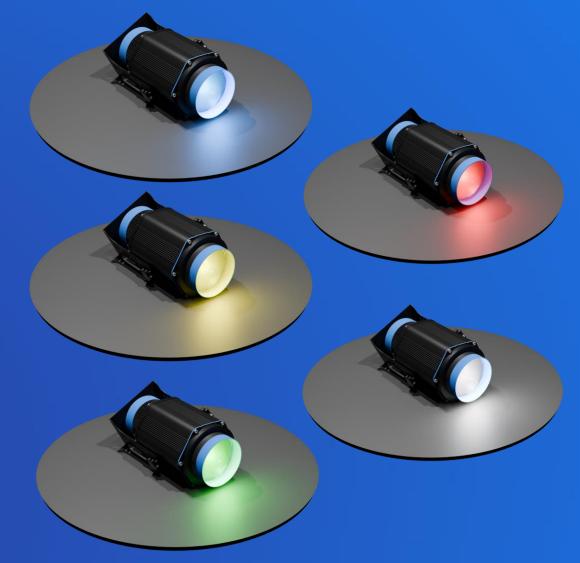

#### **Visual Virtual Lines & Pallet Positions**

- LED line marking helps employees to navigate in spaces more quickly and efficiently, increasing productivity and minimizing human errors.
- Wide range of colors green, white, yellow, blue, red.