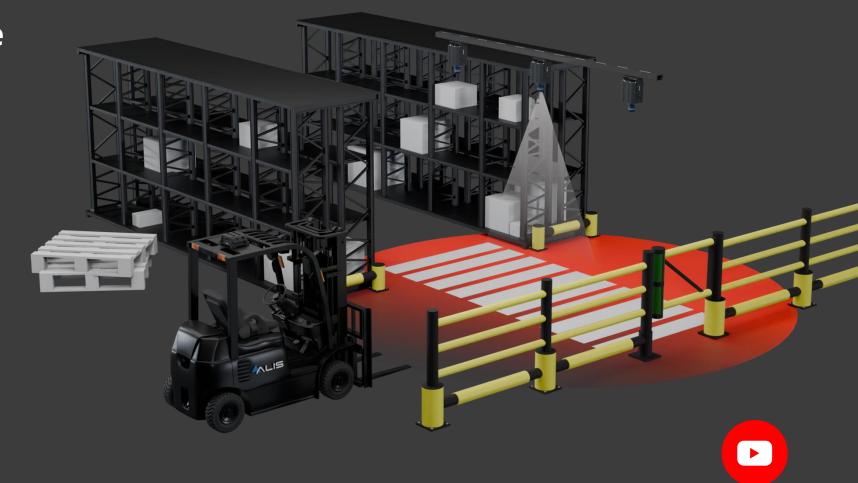

### Core parts of ALIS solution

**Collision Avoidance Solutions** 

#### **Possible use-cases:**

- Collision Avoidance: FLT vs FLT, FLT vs Pedestrian;
- FLT deceleration in zones.

### Core parts of ALIS solution

## **Collision Avoidance Solutions**

#### **Possible use-cases:**

• Deceleration in hazardous zones plus LED Floor Marking extension.

Forklift Autonomous Safety