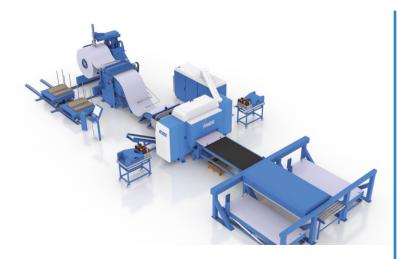

## **Punching Center for Coils**

Our punching center is available for coils as well as for coils & blanks. We'll equip it according to your specific needs, whether you're producing a variety of parts in small batches or families of parts in big series.

PivaPunch is a programmable punching center for coil material. Our basic PivaPunch is available for versatile jobs, and our customized versions are equipped according to your specific needs to help you take a tiger leap in productivity.

PivaPunch is more efficient than other sheet metal punching methods because it works straight from coil fully automatically, producing punched blanks stacked the way you need them.

It's more flexible because it uses an advanced and freely programmable CNC coil punch system.