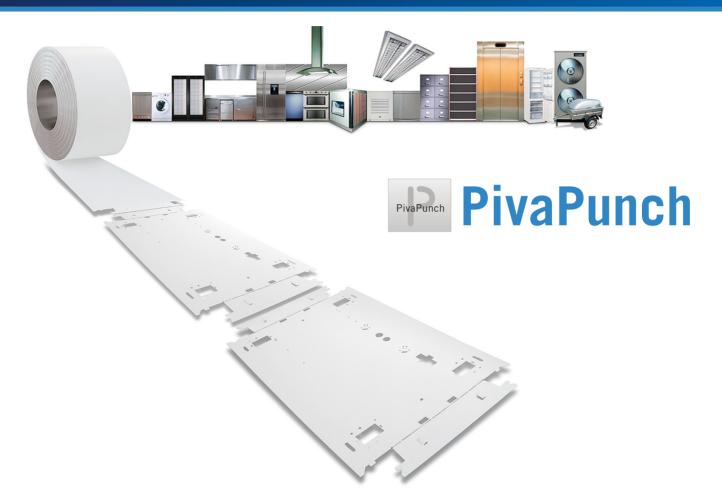

## **Punching Center for Coils**

Our punching center is available for coils as well as for coils & blanks. We'll equip it according to your specific needs, whether you're producing a variety of parts in small batches or families of parts in big series.

PivaPunch is a programmable punching center for coil material. Our basic PivaPunch is available for versatile jobs, and our customized versions are equipped according to your specific needs to help you take a tiger leap in productivity.

PivaPunch is more efficient than other sheet metal punching methods because it works straight from coil fully automatically, producing punched blanks stacked the way you need them.

It's more flexible because it uses an advanced and freely programmable CNC coil punch system.

## **Versatile solutions**

Industries that use PivaPunch include office furniture, heating and ventilation, air conditioning, domestic appliances, shelving, lighting fixtures, electronics, vehicle, accessories, telecommunications, subcontracting, enclosures.